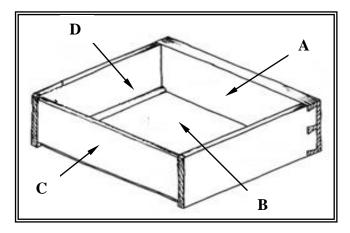

## Y11 Applied Technology Worksheet #7

Note: Students to attempt this at the back of their exercise book.

QUESTION 7 JOINERY (10 marks)

(a) Study the diagram given below and answer the questions that follow.

Source: Year 11 Applied Technology, Ministry of Education, 2015.

(i) Label parts **A** and **B**.

(2 marks)

(ii) Sketch the exploded view of **A**, **B**, **C** and **D**.

(3 marks)

(b) Study the diagram given below and answer the questions that follow.