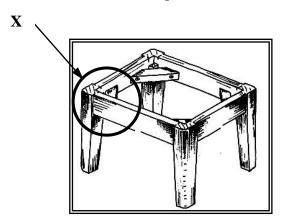

Source: Year 11 Applied Technology, Ministry of Education, 2015.

- (i) Sketch the exploded view of a suitable joint labelled **X** above. (3 marks)
- (ii) Explain the process in making the joint stated in (i) above. (2 marks)